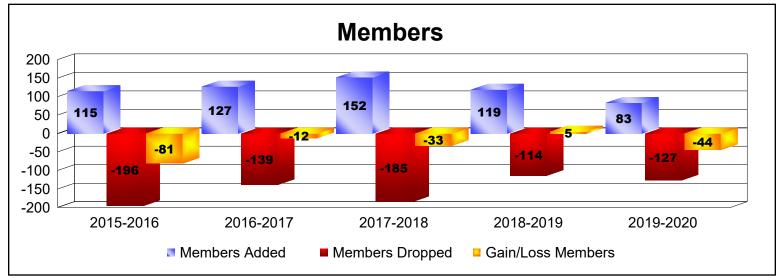

District 12 I

As of June 2020 Cumulative

| Year      | New<br>Clubs | Dropped<br>Clubs | Gain/<br>Loss<br>Clubs | New<br>Members | Charter<br>Members | Reinstate<br>Members | Transfer<br>Members | Total<br>Member<br>Added | Total<br>Members<br>Dropped | Gain/<br>Loss<br>Members |
|-----------|--------------|------------------|------------------------|----------------|--------------------|----------------------|---------------------|--------------------------|-----------------------------|--------------------------|
| 2015-2016 | 0            | -3               | -3                     | 103            | 0                  | 4                    | 8                   | 115                      | -196                        | -81                      |
| 2016-2017 | 0            | -2               | -2                     | 110            | 1                  | 8                    | 8                   | 127                      | -139                        | -12                      |
| 2017-2018 | 1            | -1               | 0                      | 114            | 28                 | 7                    | 3                   | 152                      | -185                        | -33                      |
| 2018-2019 | 0            | 0                | 0                      | 104            | 0                  | 10                   | 5                   | 119                      | -114                        | 5                        |
| 2019-2020 | 0            | -1               | -1                     | 66             | 1                  | 8                    | 8                   | 83                       | -127                        | -44                      |
| Average   | 0            | -1               | -1                     | 99             | 6                  | 7                    | 6                   | 119                      | -152                        | -33                      |