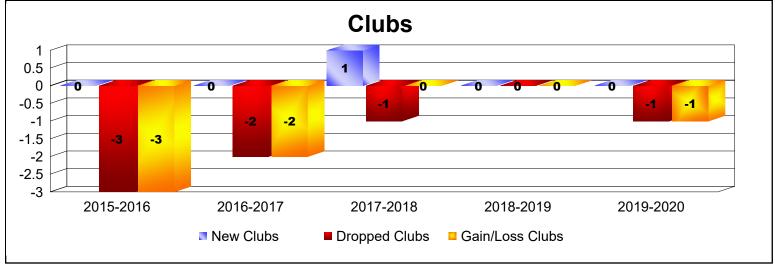

District 12 I

As of June 2020 Cumulative

| Year      | New<br>Clubs | Dropped<br>Clubs | Gain/<br>Loss<br>Clubs | New<br>Members | Charter<br>Members | Reinstate<br>Members | Transfer<br>Members | Total<br>Member<br>Added | Total<br>Members<br>Dropped | Gain/<br>Loss<br>Members |
|-----------|--------------|------------------|------------------------|----------------|--------------------|----------------------|---------------------|--------------------------|-----------------------------|--------------------------|
| 2015-2016 | 0            | -3               | -3                     | 103            | 0                  | 4                    | 8                   | 115                      | -196                        | -81                      |
| 2016-2017 | 0            | -2               | -2                     | 110            | 1                  | 8                    | 8                   | 127                      | -139                        | -12                      |
| 2017-2018 | 1            | -1               | 0                      | 114            | 28                 | 7                    | 3                   | 152                      | -185                        | -33                      |
| 2018-2019 | 0            | 0                | 0                      | 104            | 0                  | 10                   | 5                   | 119                      | -114                        | 5                        |
| 2019-2020 | 0            | -1               | -1                     | 66             | 1                  | 8                    | 8                   | 83                       | -127                        | -44                      |
| Average   | 0            | -1               | -1                     | 99             | 6                  | 7                    | 6                   | 119                      | -152                        | -33                      |